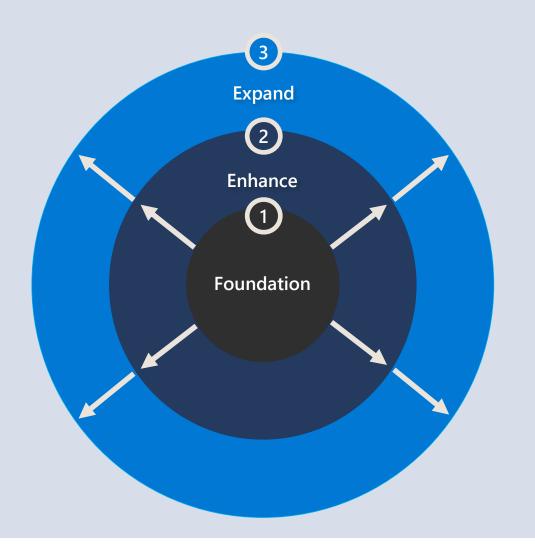

### Scaling your business applications

1 Strong foundation

2 Enhance and enrich

3 Expand and scale

# Scaling your business applications