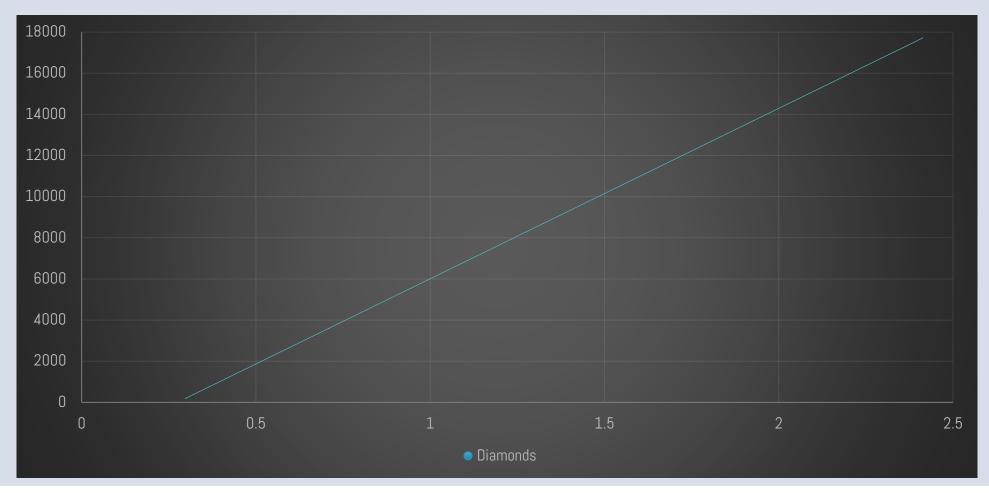

### Diamonds dataset

| Carats (Weight) | Price (\$)       |
|-----------------|------------------|
| 1.01            | 7366             |
| 0.49            | 385              |
| 0.31            | 544              |
| 1.51            | 9140             |
| 0.37            | 493              |
| 0.73            | 3011             |
| 1.53            | 11413            |
| 0.56            | 1814             |
| 0.41            | 8 <sub>7</sub> 6 |
| 0.74            | 2690             |
| 0.63            | 1991             |
| 0.6             | 4172             |
| 2.06            | 11764            |
| 1.1             | 4682             |
| 1.32            | 6171             |
| 2.02            | 15996            |

# Diamonds - Carats vs price