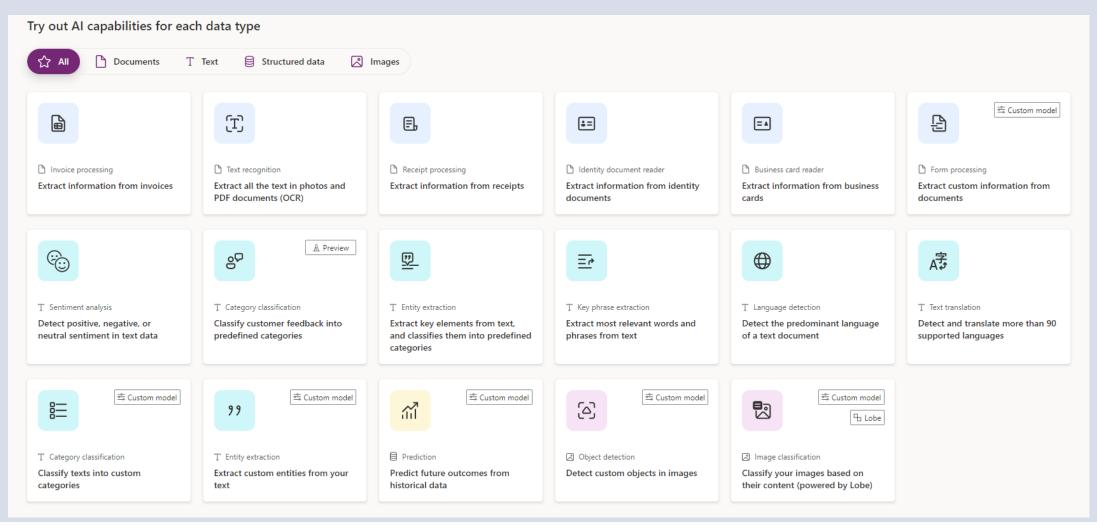

### Point-and-Click Al solutions

Add intelligence to your business

### Prebuilt ai models

### **Business Card Reader**

Automatically process business card information

### Category Classification (preview)

Categorize text by its meaning so it's easier to analyze

### **Entity Extraction**

Extract entities and their types from text

### Identity Document Reader

Read and save information from identity documents

### Invoice Processing

Read and save information from invoices

### **Key Phrase Extraction**

Extract the key talking points from text

### Language Detection

Identify the language being used in text

### Receipt Processing

Read and save information from receipts

### Sentiment Analysis

Analyze positive/negative sentiment in text

### Text Recognition

Automatically process text from images

### Text Translation

Translate text into a new language automatically