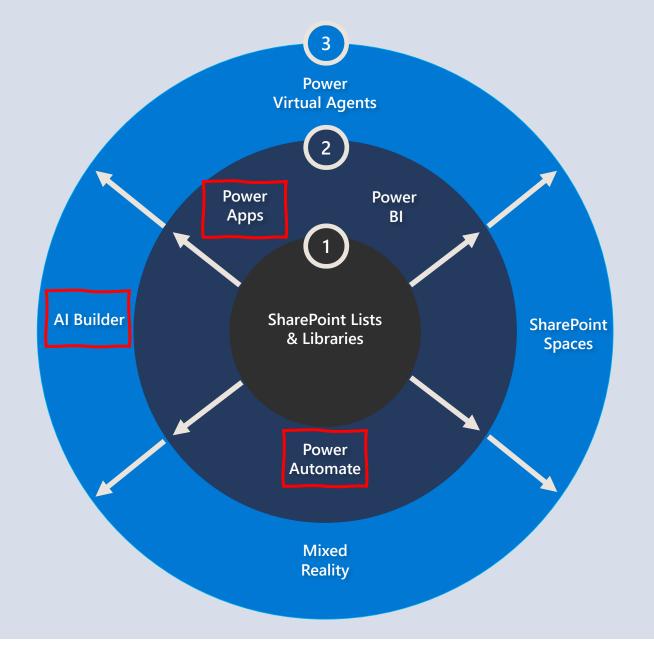

### Al builder model types

### Prebuilt ai models

### **Business Card Reader**

Automatically process business card information

### Category Classification (preview)

Categorize text by its meaning so it's easier to analyze

### **Entity Extraction**

Extract entities and their types from text

### Identity Document Reader

Read and save information from identity documents

### Invoice Processing

Read and save information from invoices

### **Key Phrase Extraction**

Extract the key talking points from text

### Language Detection

Identify the language being used in text

### Receipt Processing

Read and save information from receipts

### Sentiment Analysis

Analyze positive/negative sentiment in text

### Text Recognition

Automatically process text from images

### Text Translation

Translate text into a new language automatically