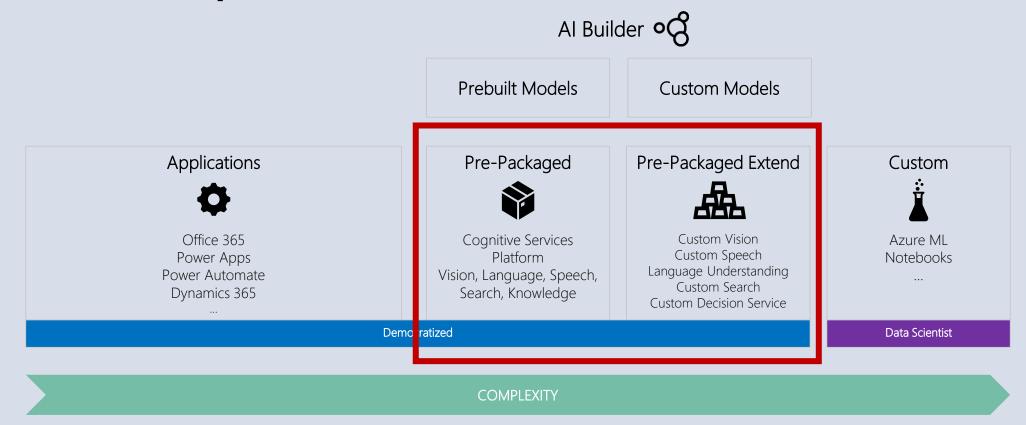

### Al builder model types

### **Custom Al Models**

Custom Al models are models that you build by choosing a model type in Al Builder, and then training the model to do a specific Al task by using your data

### **Prebuilt Al Models**

Al Builder features prebuilt Al models that you can use in Power Apps and Power Automate. With a prebuilt model, you get an Al model that Microsoft has built and trained to do a specific task.