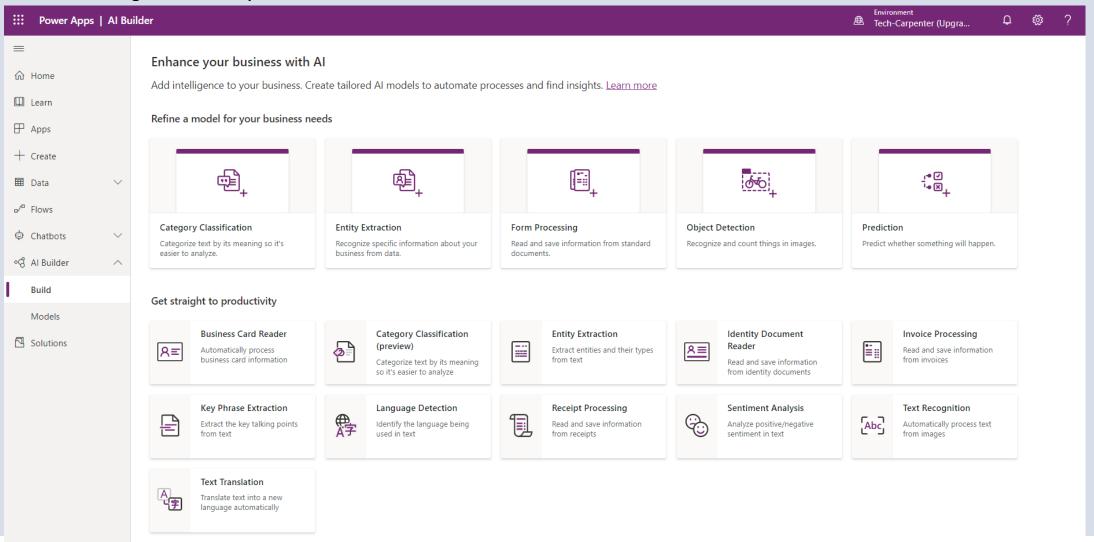

### Al builder model types

### **Custom Al Models**

Custom Al models are models that you build by choosing a model type in Al Builder, and then training the model to do a specific Al task by using your data

### **Prebuilt Al Models**

Al Builder features prebuilt Al models that you can use in Power Apps and Power Automate. With a prebuilt model, you get an Al model that Microsoft has built and trained to do a specific task.

### Custom ai models

| Al model type           | Category   | Start here                                           |
|-------------------------|------------|------------------------------------------------------|
| Prediction              | Prediction | Overview of the prediction model                     |
| Category classification | Language   | Overview of the category classification custom model |
| Entity extraction       | Language   | Overview of the entity extraction custom model       |
| Object detection        | Vision     | Overview of the object detection model               |
| Form processing         | Vision     | Overview of the form-processing model                |

### Prebuilt ai models