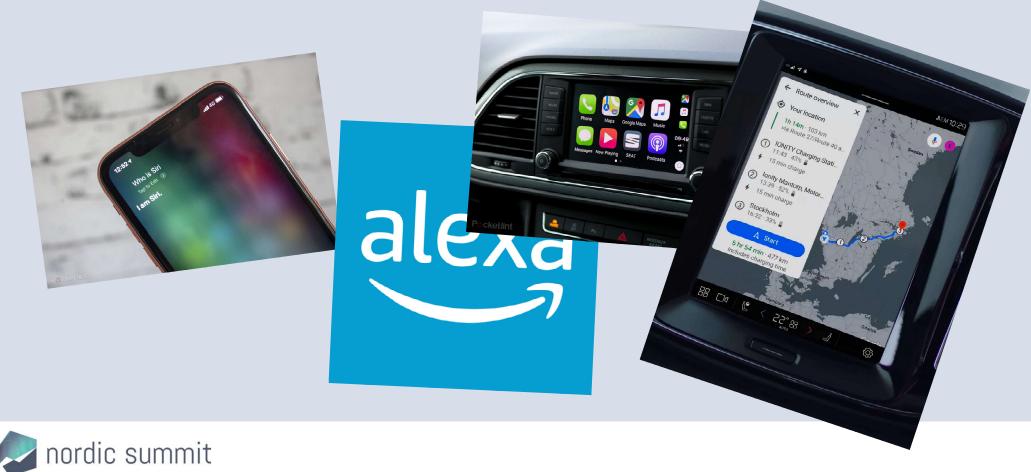

#### The future?

- Conversational CRM
- App usage in the car
- Integration with Chatbots?
- Reporting on demand