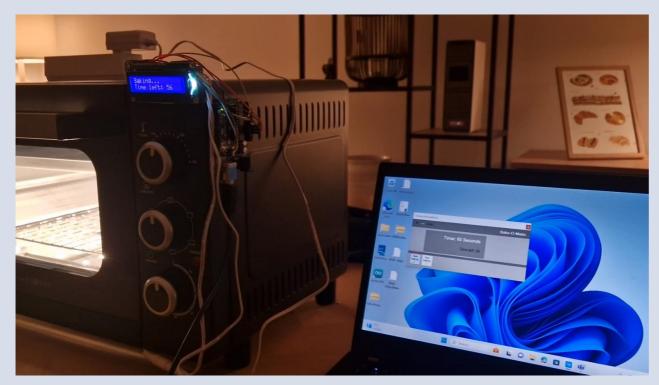

### Bake-O-Matic

- Cheap toaster oven
- Arduino Uno
- Relay
- I2C LCD
- LED Strip
- Laptop
- 2 pints of Guiness

Scoutbake International Holding

- One of Europe's smallest bakeries
- One type of baked goods (Chocolate chip cookies)
- Uses Microsoft D365 F&O as ERP
- No developers